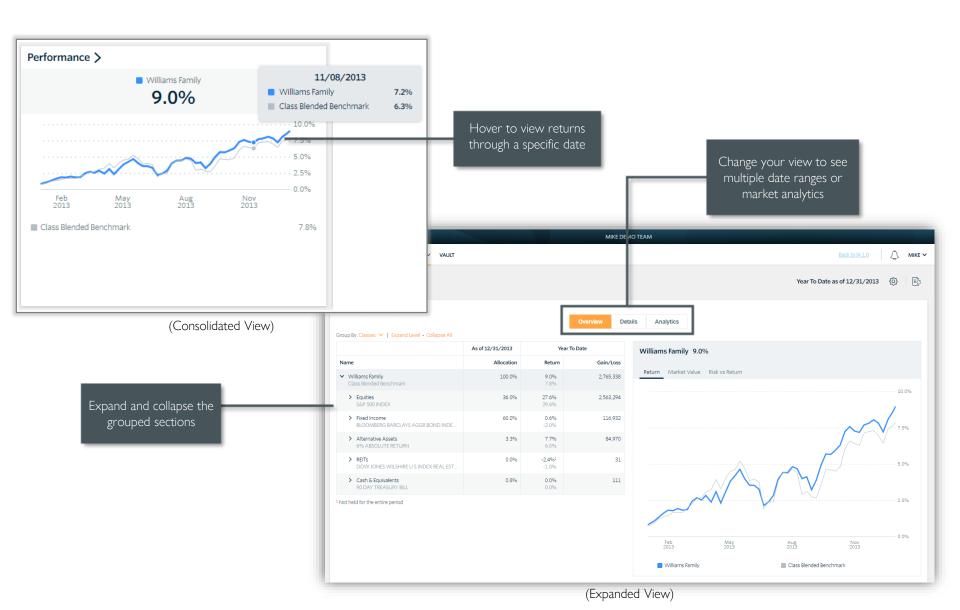

### Performance Card

View investment performance across your portfolio

To get even more detail, you can click on the title of each card. You can also use the drop-down menu to switch between the different cards quickly.

All of this is completely customizable using the filters to select specific date ranges, portfolios, or accounts.