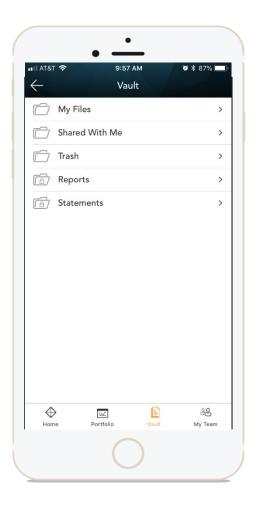

#### Vault

Securely sharing and managing documents is key to working with your wealth management team. The Vault page is where you can keep track of all your important financial and legal documents.

From here, you can organize your documents into folders, drag-and-drop to upload new documents, and easily move files from one folder to another.

The Vault is also an area where we can share documents with each other through the Shared Folders option.

From the Reports folder, you have quick access to view investment focused reports created by your financial team.

#### How to view/download files from the Vault:

- 1. Click on the "Vault" menu item on the top of the page.
- 2. Click on the folder with your name on it.
- 3. Click on the file name to view or check the box next to the file name and click **Download** on top of page.

#### **Alternate Option:**

- 1. Click on the "Vault" menu item on the top of the page.
- 2. Find the file in the "Recent Shares" section on the right of the page.
- 3. Click the "Locate" button next to the file name.
- 4. Click on the file name to view or check the box next to the file name and click **Download** on top of page.

#### How to upload files to the Vault:

- 1. Click on the "Vault" menu item on the top of the page
- 2. Click on the folder with your name on it
- 3. Select the drop-down menu titled "**New**" which is located on the top right of the page
- 4. Click "Upload File"
- 5. Select the file you want to upload and click open
- 6. And that's it! We will be notified when you upload the file so nothing more to do