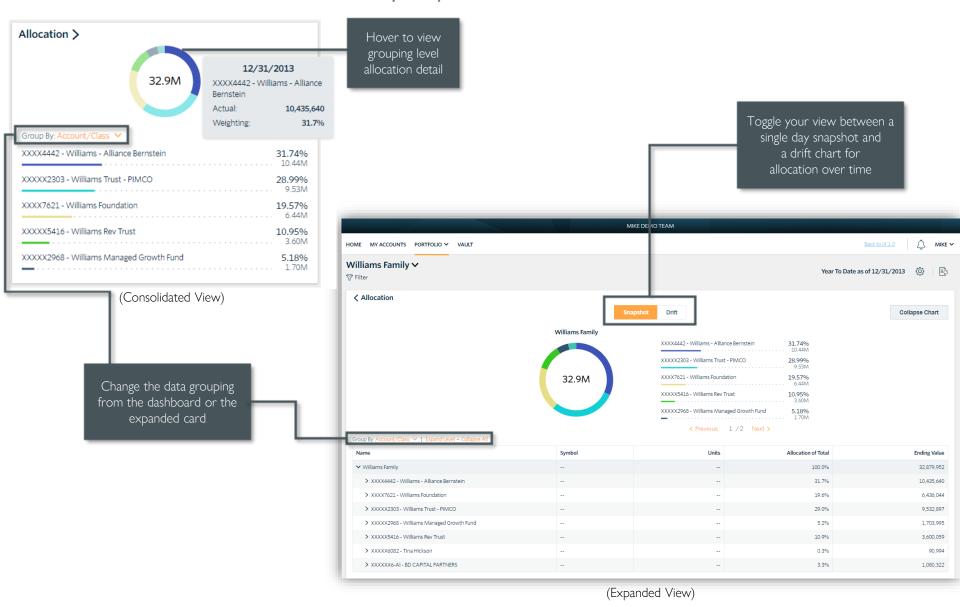

he page
- 2. Click on the folder with your name on it
- 3. Select the drop-down menu titled "**New**" which is located on the top right of the page
- 4. Click "Upload File"
- 5. Select the file you want to upload and click open
- 6. And that's it! We will be notified when you upload the file so nothing more to do





# Login Problems

How to access your account if you have trouble signing in to the site



# Mobile Application

Download the Client Experience from the Apple App Store or Google Play You can find the app by searching for "Black Diamond Wealth Platform".







# Appendix:

Additional information on the Portfolio page.

### **Activity Summary**

View activity and changes in your portfolio or account balance



#### Allocation

View the allocation breakdown of your portfolio



#### Gain Loss

View realized and unrealized gain/loss information for your investments



# Allocation vs Target

Compare your current allocation to your portfolio targets



### Performance Card

View investment performance across your portfolio



# **Projected Income**

Review a snapshot of expected dividend and interest payments



#### Fixed Income

Review a snapshot of fixed income holdings in your portfolio





Your personalized portal keeps you connected to your financial life, your advisory team, and everything else you need for managing your wealth.