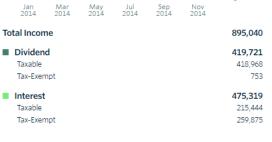

# **Projected Income**

Review a snapshot of expected dividend and interest payments