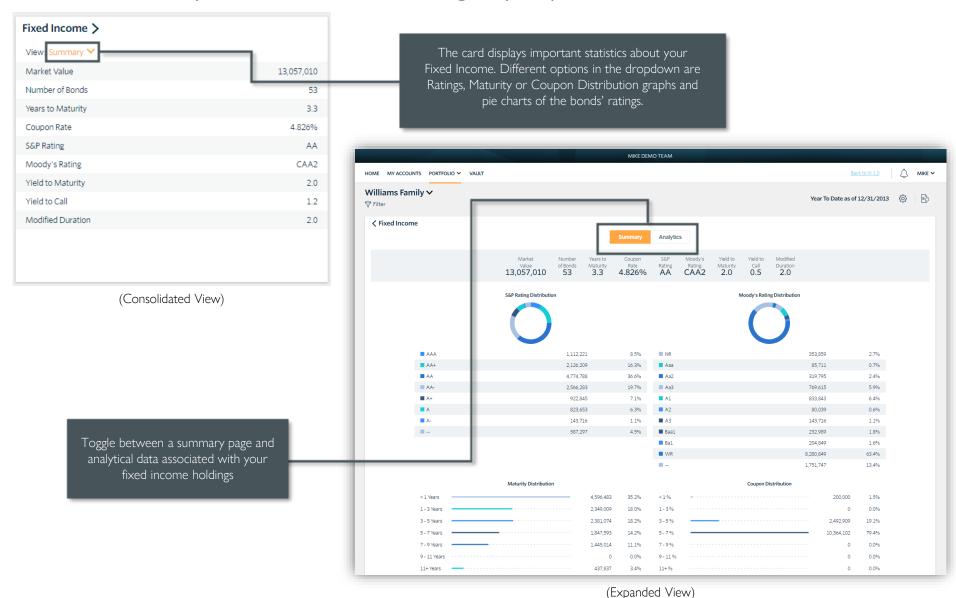

#### Fixed Income

Review a snapshot of fixed income holdings in your portfolio

Your personalized portal keeps you connected to your financial life, your advisory team, and everything else you need for managing your wealth.