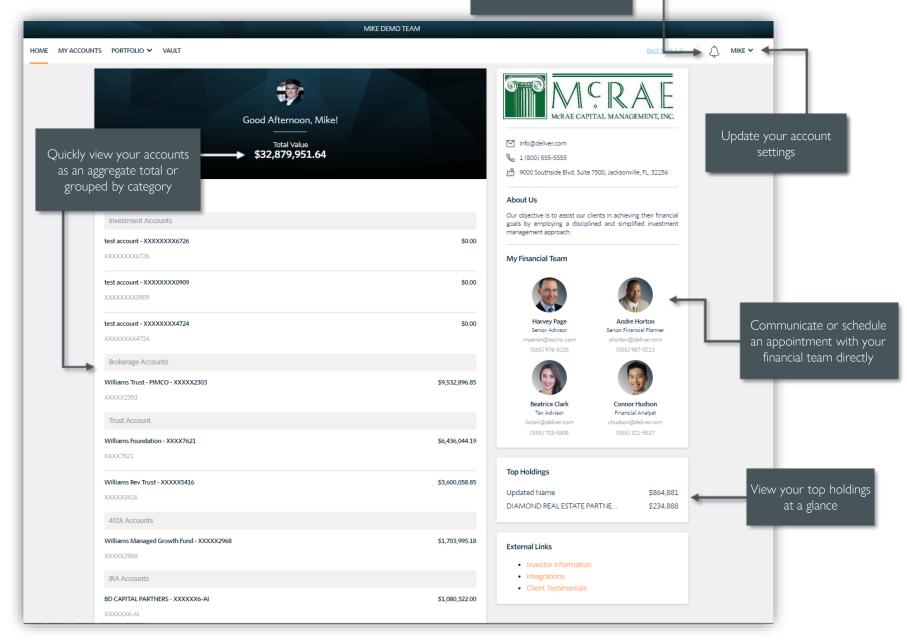

### Home Page

When you log in, you'll see your personalized home page. Across the top, you have quick access to the other pages of your portal.

Your accounts and total portfolio value are listed front and center. Next to your accounts, you'll also find your top holdings for quick reference.

You can stay connected to your financial team with clickable links to phone numbers, emails, and office locations.

You can also quickly contact your Advisor while on the go. In addition to contacting us, we will send you communications and updates from your team—all directly within the portal.

#### Vault

Securely sharing and managing documents is key to working with your wealth management team. The Vault page is where you can keep track of all your important financial and legal documents.

From here, you can organize your documents into folders, drag-and-drop to upload new documents, and easily move files from one folder to another.

The Vault is also an area where we can share documents with each other through the Shared Folders option.

From the Reports folder, you have quick access to view investment focused reports created by your financial team.