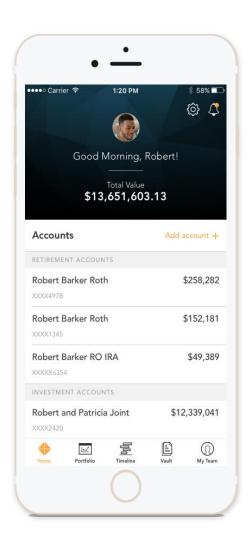

### Home Page

When you log in, you'll see your personalized home page. Across the top, you have quick access to the other pages of your portal.

Your accounts and total portfolio value are listed front and center. Next to your accounts, you'll also find your top holdings for quick reference.

You can stay connected to your financial team with clickable links to phone numbers, emails, and office locations.

You can also quickly contact your Advisor while on the go. In addition to contacting us, we will send you communications and updates from your team—all directly within the portal.