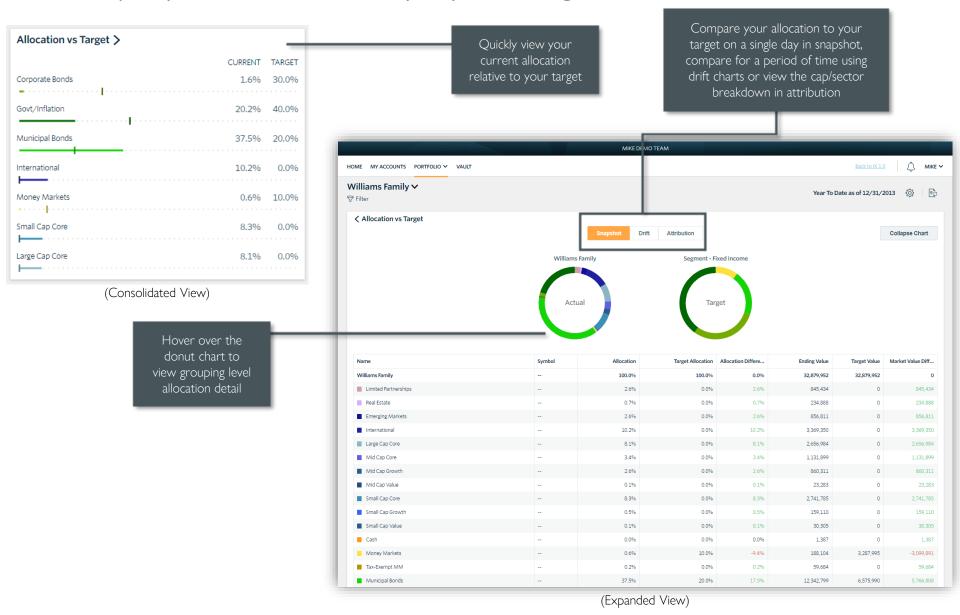

# Allocation vs Target

Compare your current allocation to your portfolio targets