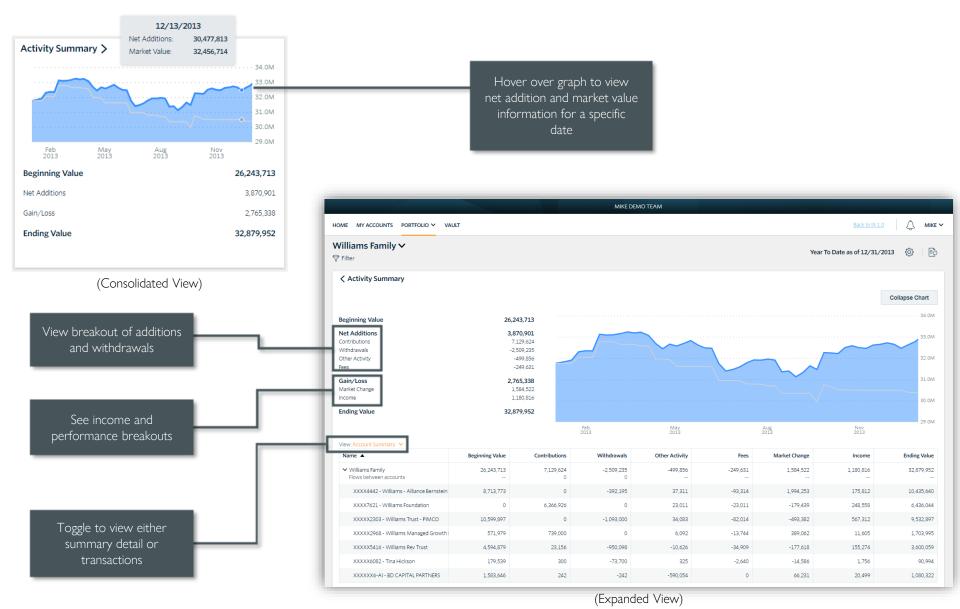

### **Activity Summary**

View activity and changes in your portfolio or account balance