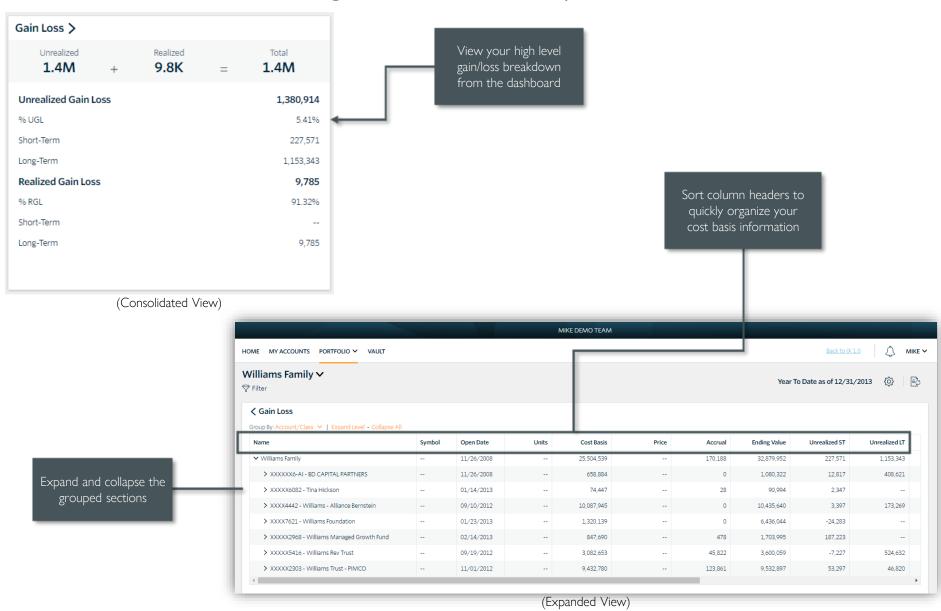

#### Gain Loss

View realized and unrealized gain/loss information for your investments