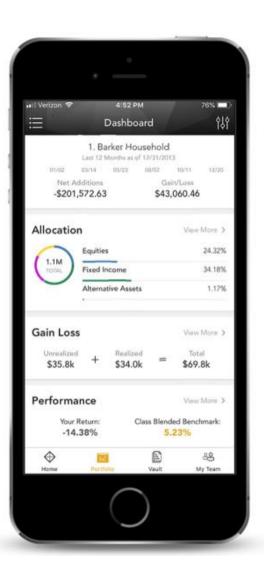

#### Portfolio

The Portfolio dashboard is where you can view additional details about your portfolio. The dashboard gives you a dynamic overview of your portfolio with performance cards highlighting key information of your portfolio.

To get even more detail, you can click on the title of each card. You can also use the drop-down menu to switch between the different cards quickly.

All of this is completely customizable using the filters to select specific date ranges, portfolios, or accounts.

#### Allocation

View the allocation breakdown of your portfolio

#### Gain Loss

View realized and unrealized gain/loss information for your investments

### Performance Card

View investment performance across your portfolio