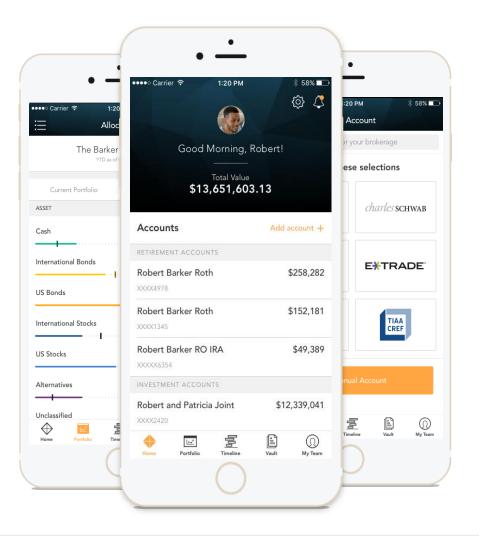

### Home Page

When you log in, you'll see your personalized home page. Across the top, you have quick access to the other pages of your portal.

Your accounts and total portfolio value are listed front and center. Next to your accounts, you'll also find your top holdings for quick reference.

You can stay connected to your financial team with clickable links to phone numbers, emails, and office locations.

You can also quickly contact your Advisor while on the go. In addition to contacting us, we will send you communications and updates from your team—all directly within the portal.

# Home Page

View notifications from your advisor