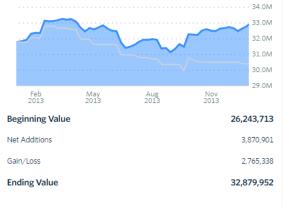

econd boat Transactions > Projected Income > Activity Summary > 33.0M 70.0K 32.0M 31.0M 30.0M

| Date     | Type - Symbol                | Amount  |
|----------|------------------------------|---------|
| 12/31/13 | Management Fee - CASH        | -12,871 |
| 12/31/13 | Management Fee - CASH        | -34,083 |
| 12/31/13 | Dividend - FTEXX             | 3       |
| 12/31/13 | Management Fee - CASH        | -37,311 |
| 12/31/13 | Income Reinvestment - SCHWAB | 0       |
| 12/31/13 | Management Fee - CASH        | -325    |
| 12/31/13 | Interest - FCASH             | 0       |
| 12/31/13 | Capital Gains - DXJ          | 237     |
| 12/31/13 | Capital Gains - DXJ          | 99      |
| 12/31/13 | Dividend - DXJ               | 201     |
|          |                              |         |





#### Vault

Securely sharing and managing documents is key to working with your wealth management team. The Vault page is where you can keep track of all your important financial and legal documents.

From here, you can organize your documents into folders, drag-and-drop to upload new documents, and easily move files from one folder to another.

The Vault is also an area where we can share documents with each other through the Shared Folders option.

From the Reports folder, you have quick access to view investment focused reports created by your financial team.





# Vault – Receiving Files

#### How to view/download files from the Vault:

- 1. Click on the "Vault" menu item on the top of the page.
- 2. Click on the folder with your name on it.
- 3. Click on the file name to view or ch