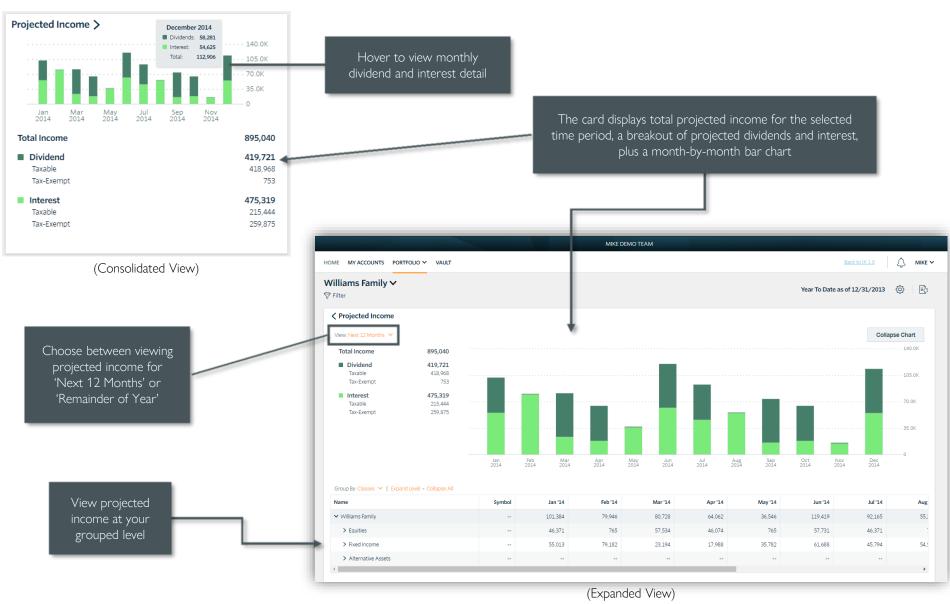

# **Projected Income**

Review a snapshot of expected dividend and interest payments