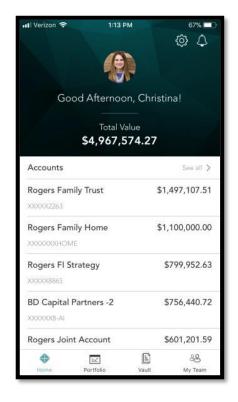

### Home Page

When you log in, you'll see your personalized home page. Across the top, you have quick access to the other pages of your portal.

Your accounts and total portfolio value are listed front and center. Next to your accounts, you'll also find your top holdings for quick reference.