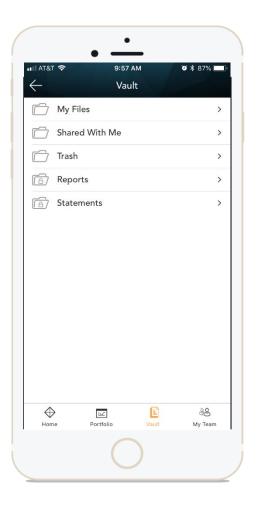

#### Vault

Securely sharing and managing documents is key to working with your wealth management team. The Vault page is where you can keep track of all your important financial and legal documents.

From here, you can organize your documents into folders, drag-and-drop to upload new documents, and easily move files from one folder to another.

The Vault is also an area where we can share documents with each other through the Shared Folders option.

From the Reports folder, you have quick access to view investment focused reports created by your financial team.