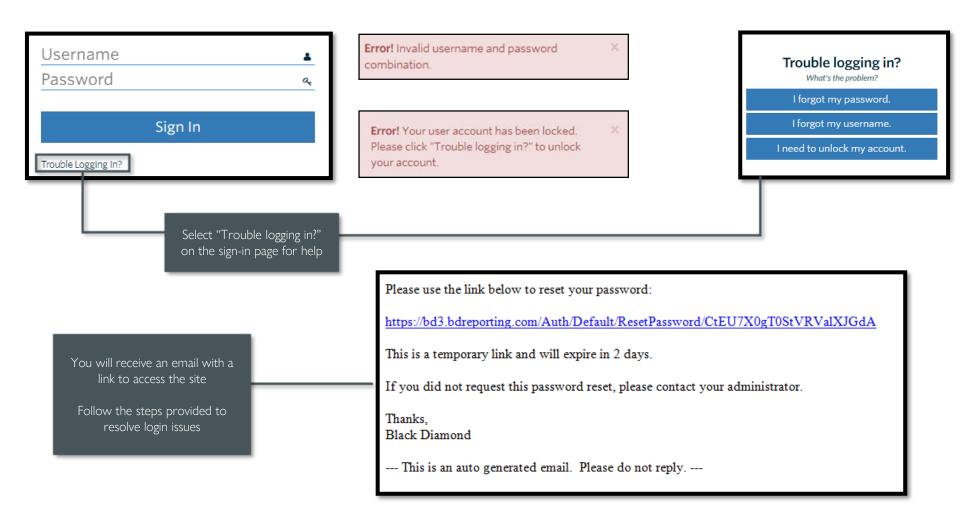

# Login Problems

How to access your account if you have trouble signing in to the site